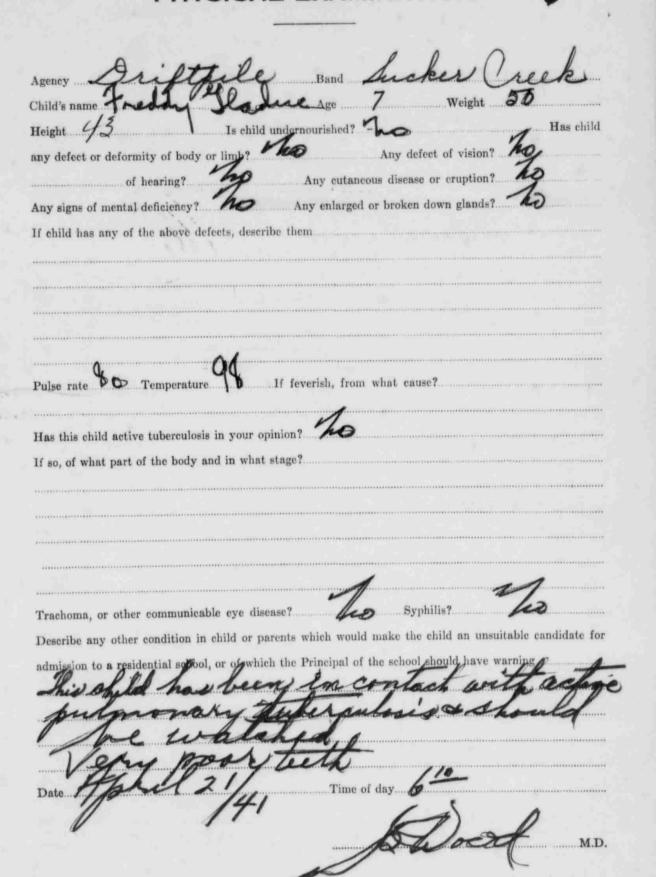

(OVER)

(RG 10, Volume 6368, file 762-10, part 3)

PUBLIC ARCHIVES

ARCHIVES PUBLIQUES

| gency Lesser                            | Slave Lak                               | Band                                    | ucher C                                 | reck                                                            |
|-----------------------------------------|-----------------------------------------|-----------------------------------------|-----------------------------------------|-----------------------------------------------------------------|
| hild's name John                        | okima                                   | Age 6                                   | Weigh                                   | 1 44 2 4 2                                                      |
| leight 9                                | Z Is child une                          | dernourished?                           | 2                                       | Has child                                                       |
| ny defect or deformity of               | of body or limb?. The                   | Any defect of                           | vision?                                 |                                                                 |
| of he                                   | aring??                                 | Any cutaneous dis                       | ease or eruption                        | 7                                                               |
| my signs of mental defic                | iency? 20 Any                           | y enlarged or broken                    | down glands?                            | <i>,</i>                                                        |
| child has any of the a                  | pove defects, describe th               | em                                      |                                         |                                                                 |
|                                         | mot of                                  | pheable                                 | •                                       | •••••                                                           |
| *************************************** |                                         |                                         | *************************************** | ***************************************                         |
|                                         | •••••                                   | *************************************** | *************************************** |                                                                 |
|                                         |                                         |                                         | *************************************** | ***************************************                         |
|                                         |                                         |                                         |                                         |                                                                 |
| Pulse rate7.4                           | Temperature 98.                         | .If feverish, from w                    | hat cause ?                             |                                                                 |
| ••••                                    | *************************************** | ha                                      |                                         |                                                                 |
| Has this child active tu                | berculosis in your opinio               | on ??                                   | *******************************         | ***************************************                         |
| If so, of what part of the              | ne body and in what stag                | ge?                                     |                                         |                                                                 |
| •••••                                   | me oody and many                        | approxim                                |                                         |                                                                 |
|                                         | *************************************** |                                         |                                         |                                                                 |
|                                         |                                         |                                         |                                         |                                                                 |
|                                         | ×                                       |                                         |                                         |                                                                 |
| *************************************** |                                         | 2 2/2                                   | Syphilis ?                              | endend of V.D. S<br>essermen has done<br>suitable candidate for |
| Trachoma, or other co                   | mmunicable eye disease                  | ate which would mal                     | ce the child an ur                      | suitable candidate for                                          |
| Describe any other of                   | tial school, or of which t              |                                         |                                         |                                                                 |
| admission to a residen                  | ik ned es                               | Trachor                                 | - orker                                 | vise child                                                      |
| 2.0                                     | itable cus                              | did at                                  | for ad                                  | mission                                                         |
| sa su                                   | Indian ~                                | esidentes                               | & scho                                  | 1                                                               |
| lo an                                   | manua                                   | nanana kanana den anirana               |                                         |                                                                 |
| Date 3/6/                               | 3 4                                     | Time of day                             | 4,30                                    | T.M.                                                            |
|                                         |                                         |                                         |                                         | W 4                                                             |
|                                         |                                         | 9,                                      | 4 MC                                    | Intyre M.D.                                                     |
| KENNAN)                                 |                                         |                                         |                                         |                                                                 |