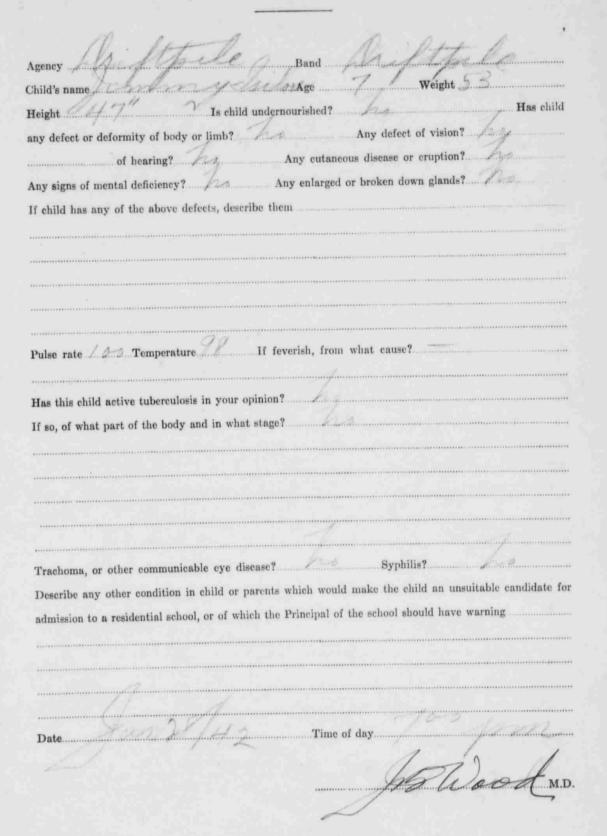

n read over and interpreted to the parent or guardian and that the contents were understood by him or her and that I witnessed his or her signature to this document.

4.P Henry Agent

Signature of Missionary or other Witness

\*Principal or other official of the school must not sign as witness.

Note—All the above particulars must be fully given, especially the "Name of Band," "No. of ticket under which child's annuity is paid" and "Religion." The minimum age for admission is seven (7) years, except in the case of an orphan, destitute or neglected child. When application is made for the admission of such cases, full particulars should accompany the application.

FORM No. 1-A 466 R 9245

(OVER)

Indian Affairs. (RG 10, Volume 6368, file 762-10, part 3)

PUBLIC ARCHIVES

ARCHIVES PUBLIQUES



Indian Affairs. (RG 10, Volume 6368, file 762-10, part 3)

PUBLIC ARCHIVES

ARCHIVES PUBLIQUES

To the

Director of Indian Affairs, Ottawa, Canada

Sir,-I hereby make application for admission of the undermentioned child into ......Residential School; to remain JOUSSARD INDIAN the ... therein under the guardianship of the Principal for such term as the Minister of Mines and Resources may deem proper: Indian name of child. English name .... Age Name of Band No. of ticket under which child's annuity is paid No.58 Father's full name and No. Mother's full name and No. Parents living or dead. State of child's health. Religion .... Does applicant speak English? school for vears Previously attended... Walter (Signature of father)

Note—If mother or guardian signs, agent must forward full explan