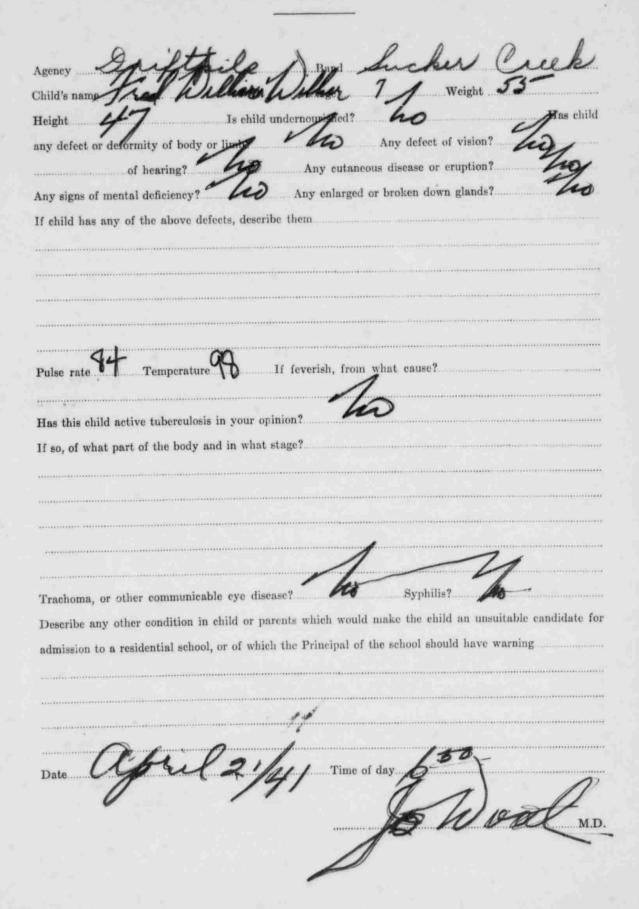

(OVER)

(RG 10, Volume 6368, file 762-10, part 3)

PUBLIC ARCHIVES

ARCHIVES PUBLIQUES

| gency Lesser                            | Slave Lak                               | Band                                    | ucher C                                 | reck                                                            |
|-----------------------------------------|-----------------------------------------|-----------------------------------------|-----------------------------------------|-----------------------------------------------------------------|
| hild's name John                        | okima                                   | Age 6                                   | Weigh                                   | 1 44 2 4 2                                                      |
| leight 9                                | Z Is child une                          | dernourished?                           | 2                                       | Has child                                                       |
| ny defect or deformity of               | of body or limb?. The                   | Any defect of                           | vision?                                 |                                                                 |
| of he                                   | aring??                                 | Any cutaneous dis                       | ease or eruption                        | 7                                                               |
| my signs of mental defic                | iency? 20 Any                           | y enlarged or broken                    | down glands?                            | <i>,</i>                                                        |
| child has any of the a                  | pove defects, describe th               | em                                      |                                         |                                                                 |
|                                         | mot of                                  | pheable                                 | •                                       | •••••                                                           |
| *************************************** |                                         |                                         | *************************************** | ***************************************                         |
|                                         | •••••                                   | *************************************** | *************************************** |                                                                 |
|                                         |                                         |                                         | *************************************** | ***************************************                         |
|                                         |                                         |                                         |                                         |                                                                 |
| Pulse rate7.4                           | Temperature 98.                         | .If feverish, from w                    | hat cause ?                             |                                                                 |
| ••••                                    | *************************************** | ha                                      |                                         |                                                                 |
| Has this child active tu                | berculosis in your opinio               | on ??                                   | *******************************         | ***************************************                         |
| If so, of what part of the              | ne body and in what stag                | ge?                                     |                                         |                                                                 |
| •••••                                   | me oody and many                        | approxim                                |                                         |                                                                 |
|                                         | *************************************** |                                         |                                         |                                                                 |
|                                         |                                         |                                         |                                         |                                                                 |
|                                         | ×                                       |                                         |                                         |                                                                 |
| *************************************** |                                         | 2 2/2                                   | Syphilis ?                              | endend of V.D. S<br>essermen has done<br>suitable candidate for |
| Trachoma, or other co                   | mmunicable eye disease                  | ate which would mal                     | ce the child an ur                      | suitable candidate for                                          |
| Describe any other of                   | tial school, or of which t              |                                         |                                         |                                                                 |
| admission to a residen                  | ik ned es                               | Trachor                                 | - orker                                 | vise child                                                      |
| 2.0                                     | itable cus                              | did at                                  | for ad                                  | mission                                                         |
| sa su                                   | Indian ~                                | esidentes                               | & scho                                  | 1                                                               |
| lo an                                   | manua                                   | nanana kanana den anirana               |                                         |                                                                 |
| Date 3/6/                               | 3 4                                     | Time of day                             | 4,30                                    | T.M.                                                            |
|                                         |                                         |                                         |                                         | W 4                                                             |
|                                         |                                         | 9,                                      | 4 MC                                    | Intyre M.D.                                                     |
| KENNAN)                                 |                                         |                                         |                                         |                                                                 |