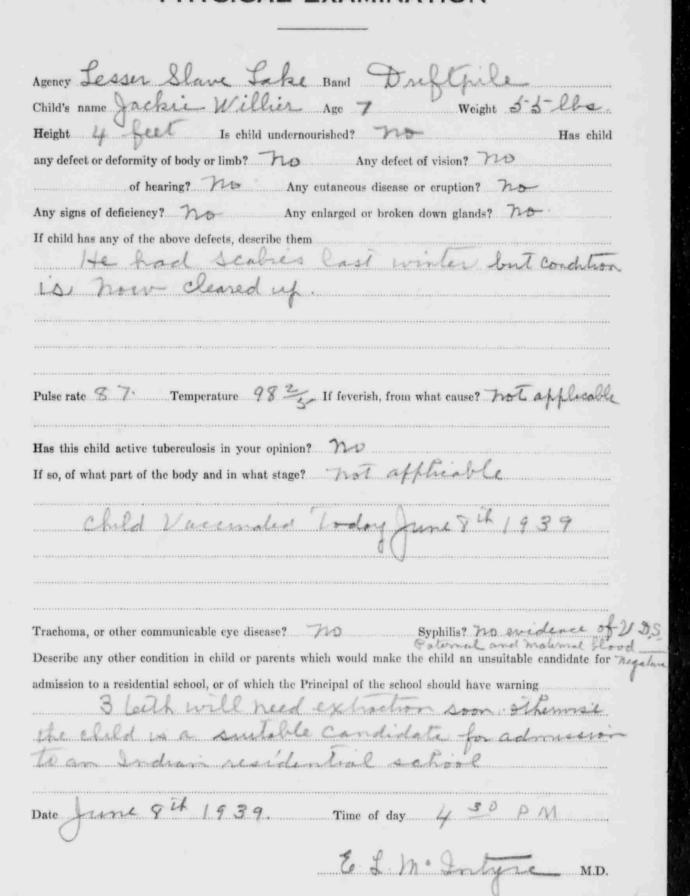

is or her signature to this document.

I recommend the admission of the above child, who is of good moral character and is eligible to be admitted as a grant-earning pupil.

Signature of Missionary or other Witness

Agent

\*Principal or other official of the school must not sign as witness.

Note—All the above particulars must be fully given, especially the "Name of Band," "No. of ticket under which child's annuity is paid" and "Religion." The minimum age for admission is seven (7) years, except in the case of an orphan, destitute or neglected child. When application is made for the admission of such cases, full particulars should accompany the application.

Form No. I.A. 406. R. 7786

(OVER)

Indian Affairs. (RG 10, Volume 6368, file 762-10, part 3)

PUBLIC ARCHIVES

ARCHIVES PUBLIQUES



Indian Affairs. (RG 10, Volume 6368, file 762-10, part 3)

PUBLIC ARCHIVES

ARCHIVES PUBLIQUES

Ottawa, July 25, 1939.

Dear Sir:

I am in receipt of applications and certificates of health for the admission of Jackie Willier and Dan George Isidore to the Joussard residential school. Please inform the Principal that their admission is approved.

Yours truly,



Philip Phelan, Chief, Training Division.

N. P. L'Heureux, Esq., Indian Agent, Driftpile, Alta.

Indian Affairs. (RG 10, Volume 6368, file 762-10, part 3)

PUBLIC ARCHIVES

ARCHIVES PUBLIQUES

Division File No. 39K 1274/4-23

#### YAL CANADIAN MOUNTED POLICE

Division

Sub-Division FEAGE RIVER Detachment KINGSO

Province ATREBIA Date

Sept. 4th. 1939

Re: File References

Jerone CHALIFOUX - (Treaty Indian) - Swam River Reserves. 1