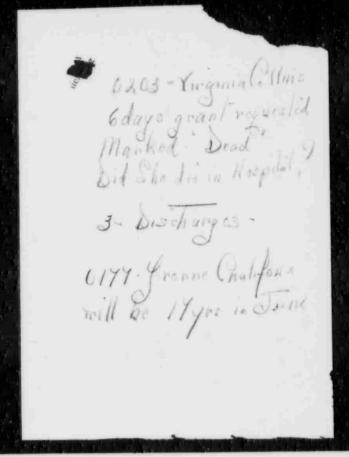

Division.

Indian Affairs. (RG 10, Volume 6368, file 762-10, part 3)

PUBLIC ARCHIVES

ARCHIVES PUBLIQUES

FORM No. I. A. 411. ADMISSION OF PUPILS AT Justing Indian SCHOOL DURING Third QUARTER, 1943 NAME OF PARENTS AND LIVING OR DEAD (Insert L. for living. D for dead, after name) State of Education Religion of Parents upon entering BAND NAME DISCHARGE OF PUPILS STATE OF EDUCATION PERIODS IN THE SCHOOL PEMARKS UPON DIRCHARGE Trade or Industry Taught and Proficiency in it REASONS FOR SAME On Discharge

NOTE:—One or more of these forms should be forwarded with each quarterly return and full particulars should be given regarding all pupils either admitted or discharged during the quarter.

PUBLIC ARCHIVES

ARCHIVES PUBLIQUES

CANADA

Indian Affairs. (RG 10, Volume 6368, file 762-10, part 3)



Indian Affairs. (RG 10, Volume 6368, file 762-10, part 3)

PUBLIC ARCHIVES

ARCHIVES PUBLIQUES

Ottawa, April 20, 1943.

Mr. N.P. L'Heureux, Indian Agent, Driftpile, Alta.

With reference to the March quarter return of the Joussard Residential School, the Department approves the discharge of the pupils numbered as follows:

No. 0174 " 0203 " 0218

The return states that Virginia Collins, No. 0203, died during the quarter. Did she die in the school, at home or in a hospital? If in the school, the usual form should have been completed and forwarded.

No. 0177, will be 17 years of age in June. It is presumed that the Principal intends to apply for her discharge at that time.

Philip Phelan, Chief, Training Division.

Indian Affairs. (RG 10, Volume 6368, file 762-10, part 3)

PUBLIC ARCHIVES